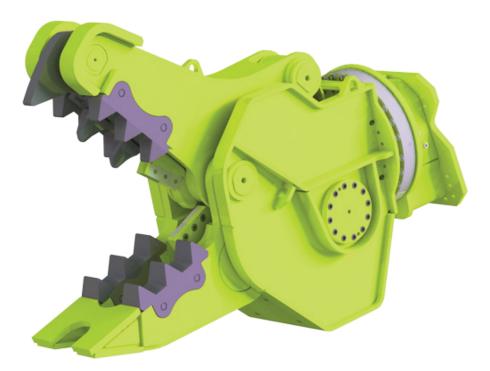

## **RDP-SERIES**

The RDP-Series produces enormous power and is designed for concrete crushing and secondary processing work that other tools cannot handle.

RDP-Series 20250218